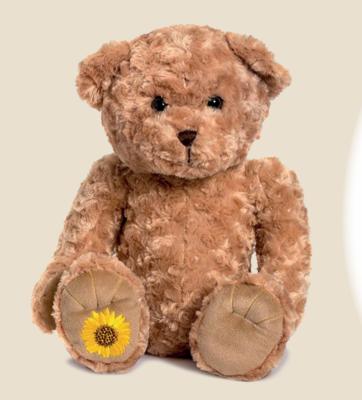

# Memory Bear

# Crystal Heart & Butterfly

The Memory Bear is a huggable teddy bear keepsake that allows you to hold precious memories close to you.

This classic bear (approx. 43cm tall) has velvety, light brown fur, black button eyes and a brown nose and mouth.

There is a specially designed zipped compartment in the teddy's back which contains a soft pouch for storing ashes, or other much-loved keepsakes.

Each bear comes complete with a drawstring bag.

£45

The Crystal Heart and Crystal Butterfly are stylish, ornamental keepsakes that are ideal for keeping a very small amount of ashes, or a lock of hair, at home.