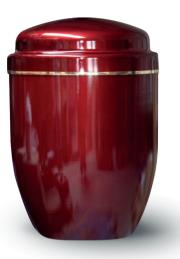

# Ruby & Sapphire

### The Ruby and Sapphire urns are of a simple, contemporary design.

Their aluminium construction and secure, sealed lid are ideal for keeping a loved one's ashes close at home.

With a high gloss finish, they are available in ruby red or sapphire blue and come complete with a velvet bag.

### £55