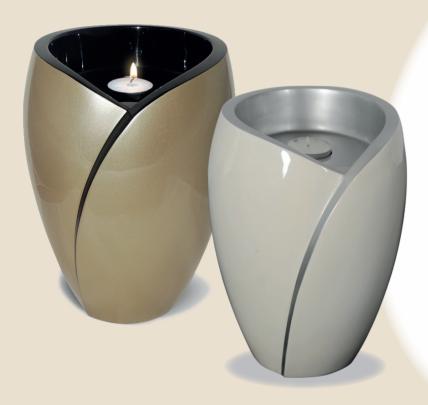

# Tealight Urn

### The Tealight Urn is a modern, elegant urn which has a more ornamental feel to it.

Its smooth, sweeping design features a recessed tealight candle holder in the centre perfect for lighting to remember treasured memories on special occasions.

Constructed from durable fibreglass, this sealed urn is best suited to keeping your loved one's ashes close to you at home.

With a gloss finish, the Tealight Urn is available in either black and gold, or silver and white and comes complete with a satin bag.

£105

A wooden casket is traditionally used when an interment is to take place in a churchyard or cemetery.

However, they are also suitable for keeping ashes secure at home.

Available in either a natural or dark oak finish, every casket is furnished with an engraved name plate and associated furniture.