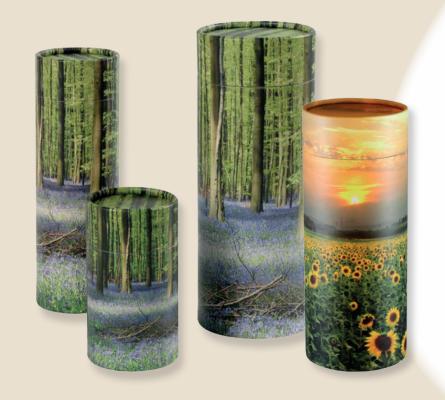

# The Woodland & Sunflower

## Bronze Urn

The Woodland and Sunflower are biodegradable scatter tubes that easily allows the scattering of the ashes through a perforated disc at the top of the tube.

These designs enable a discreet way of transporting the ashes to their resting place.

Available in a range of sizes to assist with scattering in multiple locations, if desired. Alternatively a small tube can be used as a keepsake.

A bespoke design can be arranged if preferred (at an additional cost).

*From £5 - £25* 

The Bronze Urn is a secure aluminium urn, finished in a metallic brown bronze.

Due to its traditional design it is well-suited for keeping ashes at home. However, with a quarter turn lid, it can also be used to allow for the scattering of ashes.