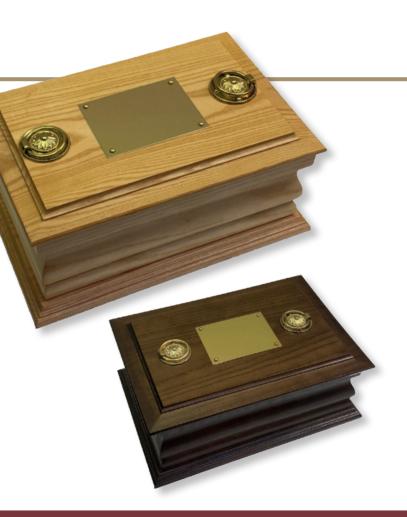

# Casket

£105

A wooden casket is traditionally used when an interment is to take place in a churchyard or cemetery.

However, they are also suitable for keeping ashes secure at home.

Available in either a natural or dark oak finish, every casket is furnished with an engraved name plate and associated furniture.

£90