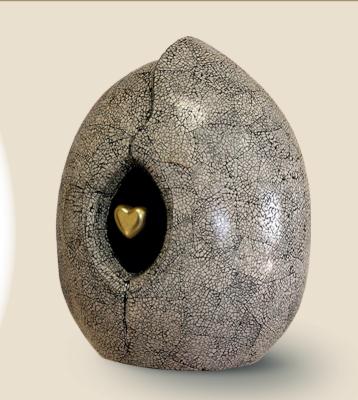

# Golden Heart

# These Golden Heart urns are a stylish, ceramic urn.

Its modern design features are focused around a golden-coloured heart nestled in the centre, surrounded by a matt grey finish.

This creates an ornamental centrepiece which is discreetly an urn, with your loved one's ashes safely secured by the sealed base.

The Golden Heart comes complete with a purpose-made velvet bag.

£95