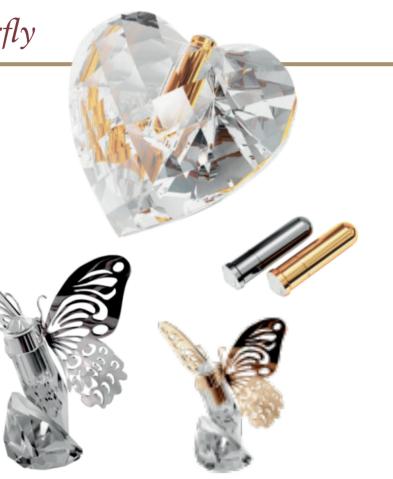

# Crystal Heart & Butterfly

The Memory Bear is a huggable teddy bear keepsake that allows you to hold precious memories close to you.

This classic bear (approx. 43cm tall) has velvety, light brown fur, black button eyes and a brown nose and mouth.

There is a specially designed zipped compartment in the teddy's back which contains a soft pouch for storing ashes, or other much-loved keepsakes.

Each bear comes complete with a drawstring bag.

£45

The Crystal Heart and Crystal Butterfly are stylish, ornamental keepsakes that are ideal for keeping a very small amount of ashes, or a lock of hair, at home.

Within the centre of each is a discreet ashes capsule, which is available in a choice of silver plated or gold plated.

The Crystal Heart and Crystal Butterfly both comecomplete with a presentation box.

Silver: Gold: £69.99 £89.99