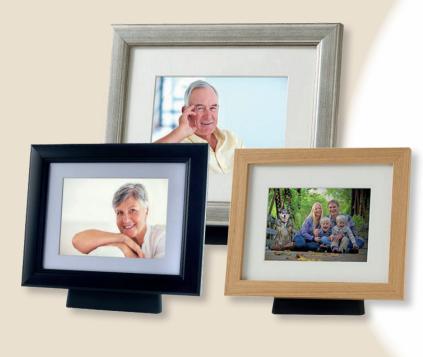

### FramePod

A FramePodTM is a stylish and innovative ashes container attached to a photo frame, to create a discreet memorial alongside a photograph of treasured memories.

The frame - which is available in black, silver or natural oak - can be positioned either portrait or landscape due to the strong but easy-to-use magnetic system that holds the frame and pod together.

Each FramePod is individually packaged in a presentation box.and comes complete with a satin bag.

Medium: Small: Large: £85 £95 £120