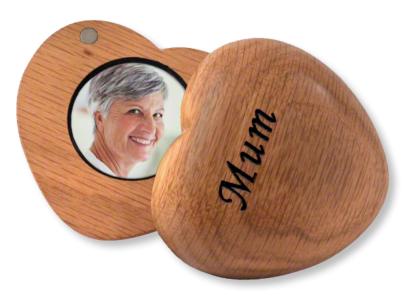

# *Tribute Heart*

### The Tribute Heart is a small, wooden keepsake, beautifully carved from natural oak.

With a secure, discreet section behind the photo for keeping a small amount of ashes, it is the perfect size to hold in the palm of your hand to keep a comforting reminder of your loved one close to you.

In addition to a photograph or small memento, the keepsake heart can be personalised further with engraving of names, motifs, messages or dates.

The Tribute Heart comes complete with a velvet pouch to keep it safe.