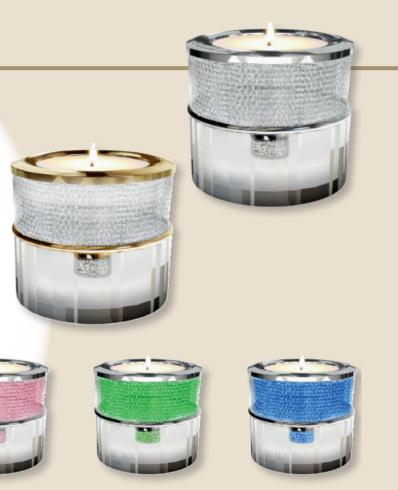

# Crystal Tealight

Working in partnership with Ashes into Glass, leading supplier of ashes jewellery, we offer a range of unique memorial jewellery to wear and keep loved ones close. Lovingly created, each item of jewellery or paperweight contains a small amount of your loved one's ashes that is placed into the crystal, resulting in a beautiful and long-lasting tribute. Their products are available in a variety of beautiful colours and designs and many of the items can be personalised.

> Each item is gift wrapped and presented to you complete with its own certificate of authenticity.

> > If you require more information on this range, please ask us.

The Crystal Tealight is a decorative tealight holder which is adorned with Swarovski crystal elements.

Below the candle, within the glass base, sits a discreet compartment which contains a very small amount of ashes.

The Crystal Tealight is available in either a silver or gold finish edge and the crystal elements are available in a range of colours, as shown.

Silver: £69.99

Gold: £89.99