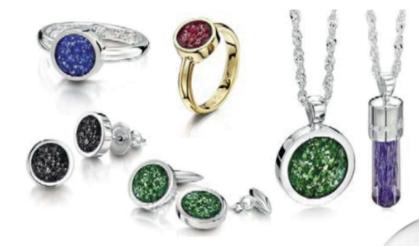

# Jewellery

# Crystal Tealight

Working in partnership with Ashes into Glass, leading supplier of ashes jewellery, we offer a range of unique memorial jewellery to wear and keep loved ones close. Lovingly created, each item of jewellery or paperweight contains a small amount of your loved one's ashes that is placed into the crystal, resulting in a beautiful and long-lasting tribute. Their products are available in a variety of beautiful colours and designs and many of the items can be personalised.

> Each item is gift wrapped and presented to you complete with its own certificate of authenticity.

> > If you require more information on this range, please ask us.

The Crystal Tealight is a decorative tealight holder which is adorned with Swarovski crystal elements.