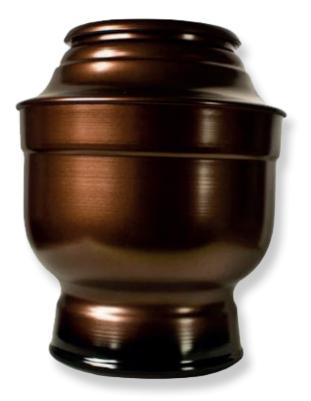

## Bronze Urn

The Woodland and Sunflower are biodegradable scatter tubes that easily allows the scattering of the ashes through a perforated disc at the top of the tube.

These designs enable a discreet way of transporting the ashes to their resting place.

*From £5 - £25* 

The Bronze Urn is a secure aluminium urn, finished in a metallic brown bronze.

Due to its traditional design it is well-suited for keeping ashes at home. However, with a quarter turn lid, it can also be used to allow for the scattering of ashes.

£40