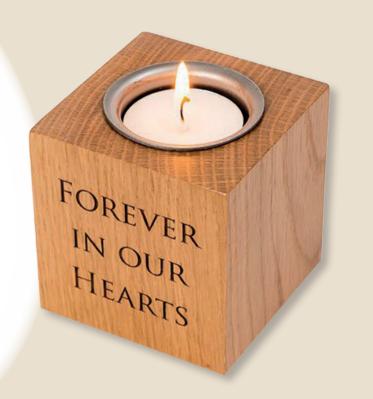

The Eternity Candle is a bespoke candle holder, which can be personalised to create a truly unique memorial keepsake.

The solid oak hardwood cube holds a single tealight candle. Below this is a hidden recess containing a small glass jar which can hold a token quantity of ashes, or a small memento.

The Eternity Candle can be engraved with names, motifs, messages or dates on up to four sides.

From £38